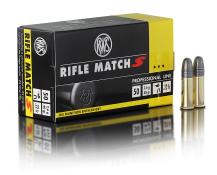

# **RWS Rifle Match S**

Item no. 2314372

### **Properties**

Type of weapon Rifle, Pistol

Calibre .22 l.r.

Lead bullet 2.60 g

Vo 345 m/s

Barrel length 650.00 mm

Packing unit 50 Pcs.

#### **RWS Rifle Match S**

The RWS RIFLE MATCH S is a fast rimfire cartridge for training and competition. Due to its high velocity in the supersonic range, it offers high precision at 50 and 100 m. A real alternative for a weapon with a sensitive barrel.